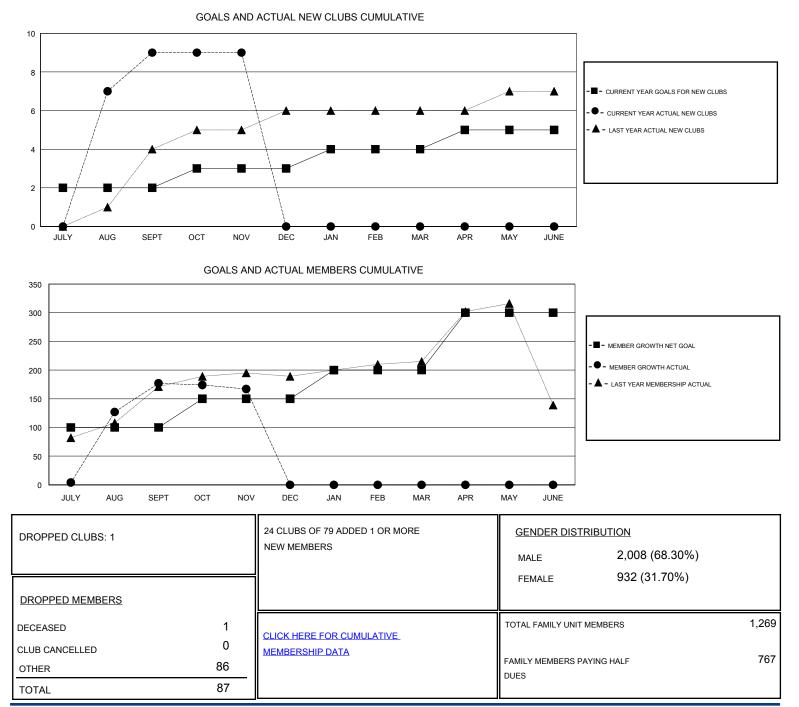

## District 322 B2

Results as of: 11/30/2019

| GMT:                       | LOCATION INDIA |           |               |                            |                           |                         | GMT CA                                             |
|----------------------------|----------------|-----------|---------------|----------------------------|---------------------------|-------------------------|----------------------------------------------------|
| Clubs                      |                |           |               | Members                    |                           |                         |                                                    |
| RESULTS FOR 2019-2020      |                |           |               | RESULTS FOR 2019-2020      |                           |                         |                                                    |
| QUARTER                    | NEW CLUB GOAL  | NEW CLUBS | DROPPED CLUBS | QUARTER                    | MEMBER GROWTH NET<br>GOAL | MEMBER GROWTH<br>ACTUAL | DROPPED<br>MEMBERS ACTUAL<br>(including transfers) |
| JULY/AUG/SEPT              | 2              | 9<br>0    | 1<br>0        | JULY/AUG/SEPT              | 100                       | 252                     | 72                                                 |
| OCT/NOV/DEC<br>JAN/FEB/MAR | 1              | 0         | 0             | OCT/NOV/DEC<br>JAN/FEB/MAR | 50<br>50                  | 5<br>0                  | 15<br>0                                            |
| APR/MAY/JUNE               | 1              | 0         | 0             | APR/MAY/JUNE               | 100                       | 0                       | 0                                                  |